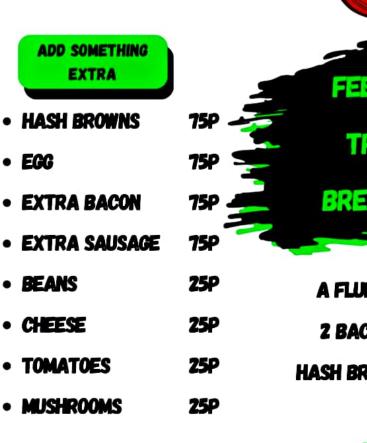

# BREAKFAST SANDWICHES - £3.50

## A FLUFFY, BUTTERED WHITE BAP WITH YOUR CHOICE OF:

- BACON X2
- SAUSAGE X2
- EGG X2

£ 7.50