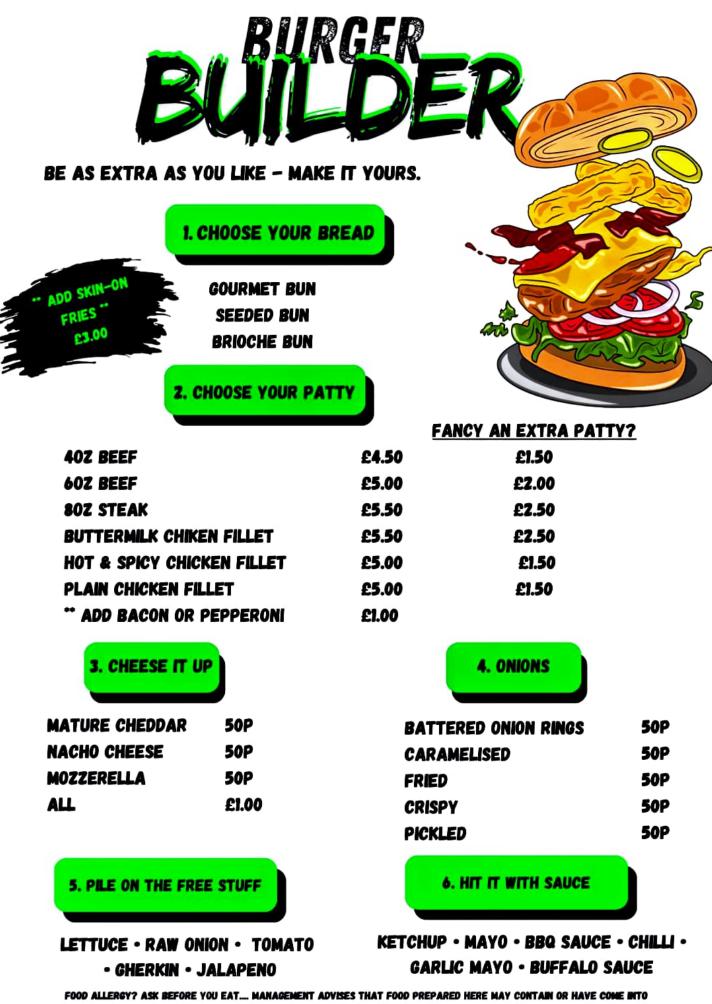

| BURGERS              |       |
|----------------------|-------|
| BEEF BURGER          | £4.50 |
| CHEESE BURGER        | £4.50 |
| CHICKEN BURGER       | £4.50 |
| SPICY CHICKEN BURGER | £4.50 |
| VEGGIE BURGER        | £4.50 |
| ** ADD SKIN ON FRIES | £3.00 |

| WRAPS                 |     |
|-----------------------|-----|
| PLAIN CHICKEN         | £5. |
| SALT & CHILLI CHICKEN | £5. |
| SALT & PEPPER CHICKEN | £5. |
| ** ADD SKIN ON FRIES  | £3. |